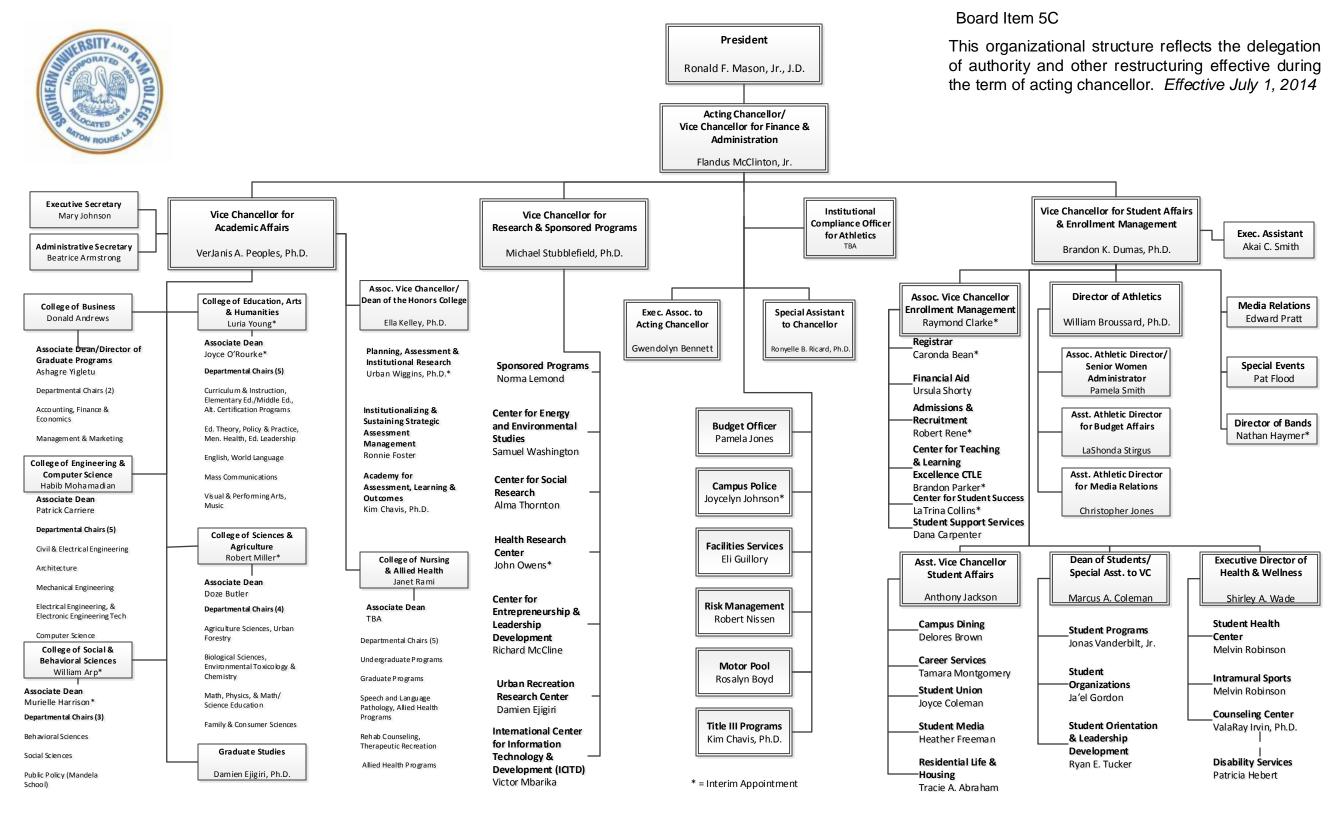

#### AGENDA

- 1. Call to Order and Invocation
- 2. Roll Call
- 3. Adoption of the Agenda
- 4. Public Comments
- 5. Action Items:
  - A. Consideration of proposed settlement/consent decree in *Williams v. Board of Supervisors*, No. 11-739, United States Dist. Court, Middle District of Louisiana. *(Executive Session may be required)*
  - B. Consideration of Appointment of Acting Chancellor. (*Executive Session may be required*)
  - C. Consideration of delegation of authority and other restructuring during term of acting chancellor.
  - D. Consideration of Non-Transformation and Non-SUBR Reorganization Personnel Actions exceeding \$60,000.